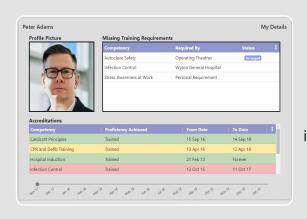

## **Other Features**

A fully configurable dashboard shows your KPIs and alerts you to events that matter to you.

Email notifications alert staff members before competencies are due to lapse.

Easy access to a digital repository for all your training certificates.

## **†**°

Examine your competency requirements and offer you a prioritised list of staff that need to be trained first.

Provide evidence that your staff training complies with legislative and statutory requirements.