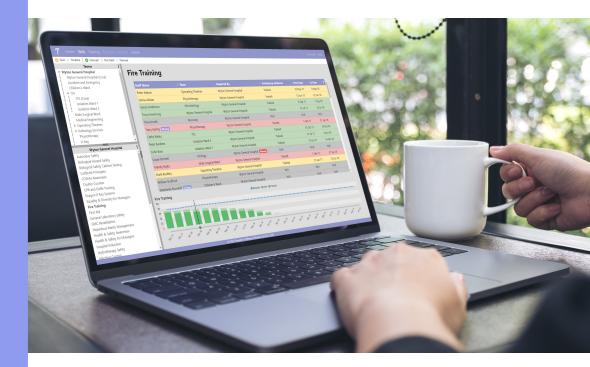

## What is Thoosa?

Thoosa is a cloud-based competency management solution that automatically assesses and informs you of your qualification needs.

It allows you to easily visualise your staff's training and compliance risks.

Thoosa tracks training for the individuals, teams and the whole business.